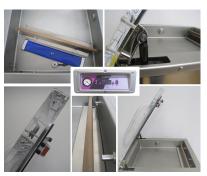

#### **FEATURES**

- Oil lubricated rotary vane vacuum pump, nominal speed 25 m³/h;
- Vacuum level control through high precision sensor;
- Maximum vacuum 99,95% (0,5 millibar);
- Front 455 mm sealing bar, easily removable for cleaning;
- Removable sealing bar lifting device, with sealing cap for cleaning;
- Standard inert gas injection with 2 injection nozzles (or 2+2 or 3+3
- nozzles according to the double sealing bar option);
- Digital control panel with 6 keys and 6 digit display;
- 10 editable programs;
- Program for vacuum packaging in containers;
- Adjustable sealing intensity;
- Pump oil dehumidification program "H2Out";
- Resettable oil change alarm;
- Analog vacuum gauge for displaying the vacuum level;
- AISI304 Stainless steel vacuum chamber with 2,5mm constant thickness;
- AISI304 stainless steel machine body with easily accessible pump oil drain;
- High-thickness PMMA (Plexiglass) lid with polished and rounded edges; opens automatically at the end of the cycle;
- Chromed aluminum die-cast hinges;
- Thermal welding protection system;
- 3 PE-filling plates for product adjustment and cycle speed up

#### OPTIONALS

- Double 455mm or 520mm sealing bars;
- "Easy" accessory for external vacuum in embossed bags