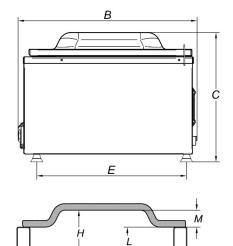

### **SPECIFICATIONS**

| Length of seal L1                             | mm    | 455                           |
|-----------------------------------------------|-------|-------------------------------|
| Length of seal L2                             | mm    | 520                           |
| Nominal pump speed                            | m³/h  | 25                            |
| Final pressure                                | mbar  | 0,5                           |
| Chamber Size (FxGxH)                          | mm    | 556x492x175                   |
| Useful space Chamber (N)                      | mm    | 500                           |
| Useful space Chamber (P)                      | mm    | 380                           |
| Useful space Chamber (P1)                     | mm    | 446                           |
| Chamber depth (L)                             | mm    | 110                           |
| Chamber volume                                | Lt    | 37,5                          |
| Power                                         | W     | 1200                          |
| Electrical voltage/Frequency/Phases           | V/Hz  | 220-240V / 50-60Hz / 1Ph+N+PE |
| Power cord and plug                           |       | 3m / Schuko                   |
| Current                                       | Α     | 5,2                           |
| Housing materials                             |       | Stainless steel (AISI304)     |
| Vacuum chamber material                       |       | Stainless steel (AISI304)     |
| Lid material                                  |       | PMMA (plexiglas)              |
| Overall dimensions (AxBxC)                    | mm    | 607x686x496                   |
| Maximum height with open lid (C1)             | mm    | 948                           |
| Distance between supports (DxE)               | mm    | 526x574                       |
| Weight (with shelves)                         | kg    | 97                            |
| Noise level                                   | dB(A) | 57                            |
| Environmental operating temperature (min-max) | °C    | 12-40                         |