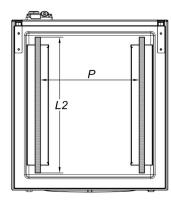

### **SPECIFICATIONS**

| Length of seal L1                             | mm    | 455                           |
|-----------------------------------------------|-------|-------------------------------|
| Length of seal L2                             | mm    | 520                           |
| Nominal pump speed                            | m³/h  | 25                            |
| Final pressure                                | mbar  | 0,5                           |
| Chamber Size (FxGxH)                          | mm    | 556x492x175                   |
| Useful space Chamber (N)                      | mm    | 500                           |
| Useful space Chamber (P)                      | mm    | 380                           |
| Useful space Chamber (P1)                     | mm    | 446                           |
| Chamber depth (L)                             | mm    | 110                           |
| Chamber volume                                | Lt    | 37,5                          |
| Power                                         | W     | 1200                          |
| Electrical voltage/Frequency/Phases           | V/Hz  | 220-240V / 50-60Hz / 1Ph+N+PE |
| Power cord and plug                           |       | 3m / Schuko                   |
| Current                                       | Α     | 5,2                           |
| Housing materials                             |       | Stainless steel (AISI304)     |
| Vacuum chamber material                       |       | Stainless steel (AISI304)     |
| Lid material                                  |       | PMMA (plexiglas)              |
| Overall dimensions (AxBxC)                    | mm    | 607x686x496                   |
| Maximum height with open lid (C1)             | mm    | 948                           |
| Distance between supports (DxE)               | mm    | 526x574                       |
| Weight (with shelves)                         | kg    | 97                            |
| Noise level                                   | dB(A) | 57                            |
| Environmental operating temperature (min-max) | °C    | 12-40                         |