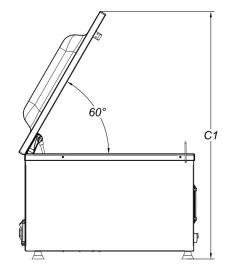

### **SPECIFICATIONS**

| Length of seal L1                             | mm    | 455                           |
|-----------------------------------------------|-------|-------------------------------|
| Length of seal L2                             | mm    | 520                           |
| Nominal pump speed                            | m³/h  | 25                            |
| Final pressure                                | mbar  | 0,5                           |
| Chamber Size (FxGxH)                          | mm    | 556x492x175                   |
| Useful space Chamber (N)                      | mm    | 500                           |
| Useful space Chamber (P)                      | mm    | 380                           |
| Useful space Chamber (P1)                     | mm    | 446                           |
| Chamber depth (L)                             | mm    | 110                           |
| Chamber volume                                | Lt    | 37,5                          |
| Power                                         | W     | 1200                          |
| Electrical voltage/Frequency/Phases           | V/Hz  | 220-240V / 50-60Hz / 1Ph+N+PE |
| Power cord and plug                           |       | 3m / Schuko                   |
| Current                                       | Α     | 5,2                           |
| Housing materials                             |       | Stainless steel (AISI304)     |
| Vacuum chamber material                       |       | Stainless steel (AISI304)     |
| Lid material                                  |       | PMMA (plexiglas)              |
| Overall dimensions (AxBxC)                    | mm    | 607x686x496                   |
| Maximum height with open lid (C1)             | mm    | 948                           |
| Distance between supports (DxE)               | mm    | 526x574                       |
| Weight (with shelves)                         | kg    | 97                            |
| Noise level                                   | dB(A) | 57                            |
| Environmental operating temperature (min-max) | °C    | 12-40                         |