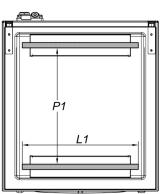

### **SPECIFICATIONS**

| Length of seal L1                             | mm    | 455                           |
|-----------------------------------------------|-------|-------------------------------|
| Length of seal L2                             | mm    | 520                           |
| Nominal pump speed                            | m³/h  | 25                            |
| Final pressure                                | mbar  | 0,5                           |
| Chamber Size (FxGxH)                          | mm    | 556x492x175                   |
| Useful space Chamber (N)                      | mm    | 500                           |
| Useful space Chamber (P)                      | mm    | 380                           |
| Useful space Chamber (P1)                     | mm    | 446                           |
| Chamber depth (L)                             | mm    | 110                           |
| Chamber volume                                | Lt    | 37,5                          |
| Power                                         | W     | 1200                          |
| Electrical voltage/Frequency/Phases           | V/Hz  | 220-240V / 50-60Hz / 1Ph+N+PE |
| Power cord and plug                           |       | 3m / Schuko                   |
| Current                                       | Α     | 5,2                           |
| Housing materials                             |       | Stainless steel (AISI304)     |
| Vacuum chamber material                       |       | Stainless steel (AISI304)     |
| Lid material                                  |       | PMMA (plexiglas)              |
| Overall dimensions (AxBxC)                    | mm    | 607x686x496                   |
| Maximum height with open lid (C1)             | mm    | 948                           |
| Distance between supports (DxE)               | mm    | 526x574                       |
| Weight (with shelves)                         | kg    | 97                            |
| Noise level                                   | dB(A) | 57                            |
| Environmental operating temperature (min-max) | °C    | 12-40                         |