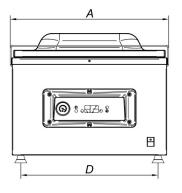

### **SPECIFICATIONS**

| Length of seal L1                             | mm    | 455                           |
|-----------------------------------------------|-------|-------------------------------|
| Length of seal L2                             | mm    | 520                           |
| Nominal pump speed                            | m³/h  | 25                            |
| Final pressure                                | mbar  | 0,5                           |
| Chamber Size (FxGxH)                          | mm    | 556x492x175                   |
| Useful space Chamber (N)                      | mm    | 500                           |
| Useful space Chamber (P)                      | mm    | 380                           |
| Useful space Chamber (P1)                     | mm    | 446                           |
| Chamber depth (L)                             | mm    | 110                           |
| Chamber volume                                | Lt    | 37,5                          |
| Power                                         | W     | 1200                          |
| Electrical voltage/Frequency/Phases           | V/Hz  | 220-240V / 50-60Hz / 1Ph+N+PE |
| Power cord and plug                           |       | 3m / Schuko                   |
| Current                                       | Α     | 5,2                           |
| Housing materials                             |       | Stainless steel (AISI304)     |
| Vacuum chamber material                       |       | Stainless steel (AISI304)     |
| Lid material                                  |       | PMMA (plexiglas)              |
| Overall dimensions (AxBxC)                    | mm    | 607x686x496                   |
| Maximum height with open lid (C1)             | mm    | 948                           |
| Distance between supports (DxE)               | mm    | 526x574                       |
| Weight (with shelves)                         | kg    | 97                            |
| Noise level                                   | dB(A) | 57                            |
| Environmental operating temperature (min-max) | °C    | 12-40                         |