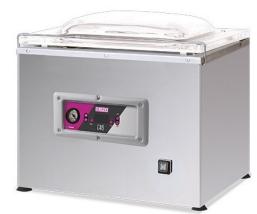

# LEVAC C46

### DESCRIPTION

Levac C46 is a table top model made entirely of AISI304 stainless steel, equipped with a 25m3/h pump, with digital control panel, vacuum sensor, standard inert gas injection, equippable with double sealing bar. It is characterized by extreme robustness, ease of use and attention to detail. The standard of quality and reliability of the packaging machine and its components is the result of over twenty years of presence and wide diffusion on the global market of this model, in all areas and in all sectors.

#### **FEATURES**

- Oil lubricated rotary vane vacuum pump, nominal speed 25 m³/h;
- Vacuum level control through high precision sensor;
- Maximum vacuum 99,95% (0,5 millibar);
- Front 455 mm sealing bar, easily removable for cleaning;
- Removable sealing bar lifting device, with sealing cap for cleaning;
- Standard inert gas injection with 2 injection nozzles (or 2+2 or 3+3
- nozzles according to the double sealing bar option);
- Digital control panel with 6 keys and 6 digit display;
- 10 editable programs;
- Program for vacuum packaging in containers;
- Adjustable sealing intensity;
- Pump oil dehumidification program "H2Out";
- Resettable oil change alarm;
- Analog vacuum gauge for displaying the vacuum level;
- AISI304 Stainless steel vacuum chamber with 2,5mm constant thickness;
- AISI304 stainless steel machine body with easily accessible pump oil drain;
- High-thickness PMMA (Plexiglass) lid with polished and rounded edges; opens automatically at the end of the cycle;
- Chromed aluminum die-cast hinges;
- Thermal welding protection system;
- 3 PE-filling plates for product adjustment and cycle speed up