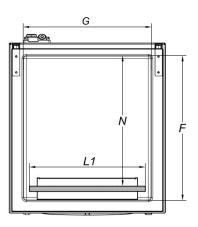

### **SPECIFICATIONS**

| Length of seal L1                             | mm    | 455                           |
|-----------------------------------------------|-------|-------------------------------|
| Length of seal L2                             | mm    | 520                           |
| Nominal pump speed                            | m³/h  | 25                            |
| Final pressure                                | mbar  | 0,5                           |
| Chamber Size (FxGxH)                          | mm    | 556x492x175                   |
| Useful space Chamber (N)                      | mm    | 500                           |
| Useful space Chamber (P)                      | mm    | 380                           |
| Useful space Chamber (P1)                     | mm    | 446                           |
| Chamber depth (L)                             | mm    | 110                           |
| Chamber volume                                | Lt    | 37,5                          |
| Power                                         | W     | 1200                          |
| Electrical voltage/Frequency/Phases           | V/Hz  | 220-240V / 50-60Hz / 1Ph+N+PE |
| Power cord and plug                           |       | 3m / Schuko                   |
| Current                                       | Α     | 5,2                           |
| Housing materials                             |       | Stainless steel (AISI304)     |
| Vacuum chamber material                       |       | Stainless steel (AISI304)     |
| Lid material                                  |       | PMMA (plexiglas)              |
| Overall dimensions (AxBxC)                    | mm    | 607x686x496                   |
| Maximum height with open lid (C1)             | mm    | 948                           |
| Distance between supports (DxE)               | mm    | 526x574                       |
| Weight (with shelves)                         | kg    | 97                            |
| Noise level                                   | dB(A) | 57                            |
| Environmental operating temperature (min-max) | °C    | 12-40                         |